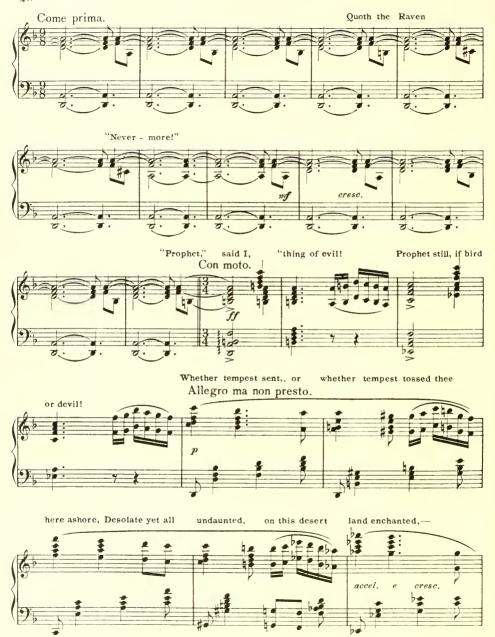

#### THE RAVEN

EDGAR ALLAN POE

ARTHUR BERGH.

(Except where expressly indicated, the reading should be in as free a style as possible.)

Once upon a midnight dreary, while I pondered, weak and weary, Over many a quaint and Andante quasi Allegretto.

curious volume of forgotten lore- While I nodded, nearly napping, suddenly there came a tapping,

I marveled this ungainly fowl to hear discourse so plainly, Though its answer little meaning,-

Ever yet was blessed with seeing bird above his chamber door-Bird or beast upon the sculp-